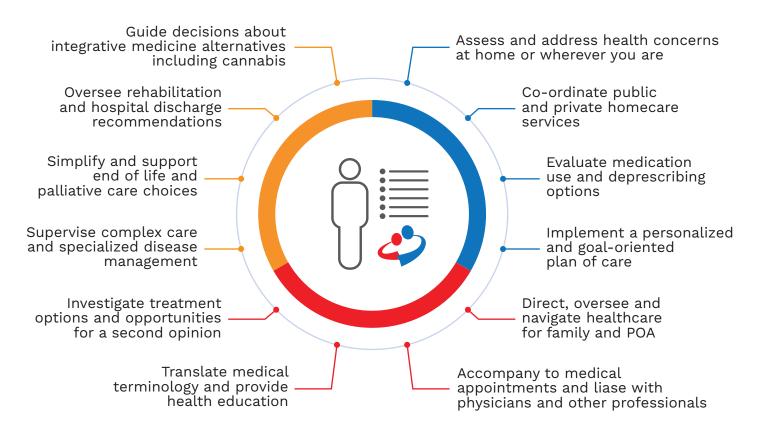

## With a trusted guide at your side!

Collaboration is key to decreasing the complexity of healthcare. Our dedicated Care Managers consider the full spectrum of your physical and mental health needs, from the first diagnosis, through acute and chronic care, to end of life wishes. Our clients and their families appreciate a qualified advisor, especially seniors who are wishing to age in place. We are dedicated to providing you with essential care at the right time, in the right place, with the right provider. At Nurse On Board, our Care Managers are highly experienced Registered Nurses. They work directly with you and your loved ones to achieve your best health outcomes. This seasoned support brings together home care, primary health care, and acute care under a single coordinating Care Manager. You will enjoy regular assessments, a single point of contact to optimize health-related services, effective communication and consistent care.

## CARE MANAGEMENT= ADVOCACY + NAVIGATION + HOLISTIC CARE